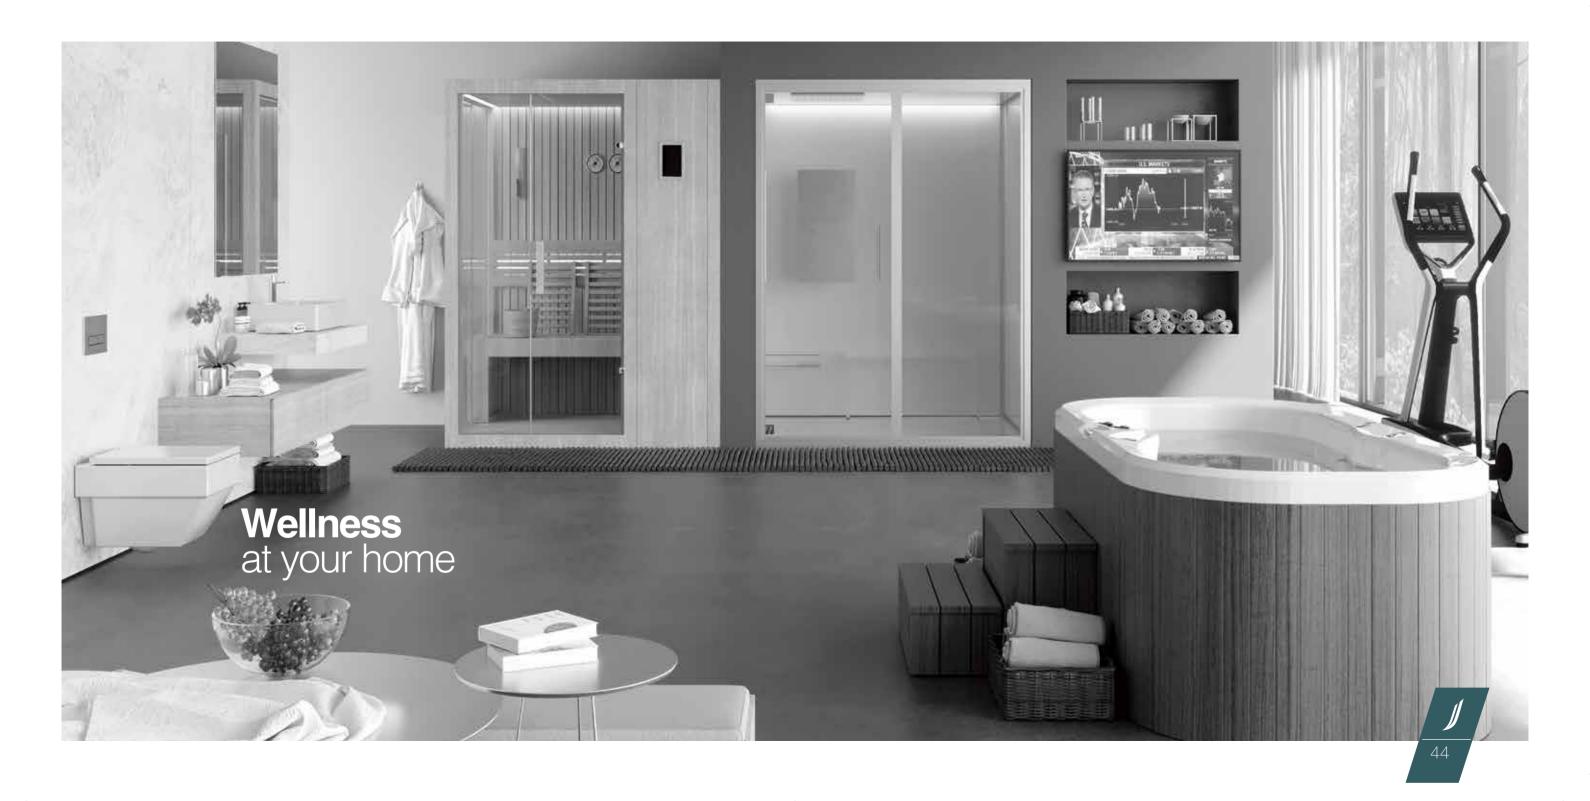

so glass must conform to the highest safety standards as it is used in the bathroom

#### Quality checks:

- Fragmentation test: To check breakage pattern of glass Zebra test: No waviness
- Ball drop test (impact resistance): To check strength at point of impact
- Visual defects: To check bubbles, scratches, chipping at edges and other visible defects
- Free fall test: To check overall strength of glass, by throwing the glass freely on a plain surface

#### Standards:

- These standards ensure that the glass passes
- stringent quality parameters
- Ensures consistency
- Enhances life of the product conforms to European standards

#### Reference: Europe

• En 14450: 2000 • Adheres to European toughening norms

#### Reference: India

• IS 2553 (part 1: 1990) • IS 14900: 2000 • IS 2835: 1987





# Water Heater

Every bathroom needs a different size of water heater depending on the climate of the place, the kind of fittings used and the number of people who use it. Rain showers, bathtubs and whirlpools need larger water heaters, while kitchens require smaller-sized ones.

Jaquar has introduced a full range of modern water heaters ranging from 6 litre for your kitchen to 500 litre for large homes. Jaquar's range of water heaters has been developed to work in tough conditions with features that offer more safety, more savings and more life built-in. Ask your Jaquar Bath Expert to recommend the right one for your needs.

Jaquar offers a wide range of water heaters using different energy sources - Electric, Gas & Air to Heat water heaters (Heat Pump).

#### <sup>-</sup>eatures:

No