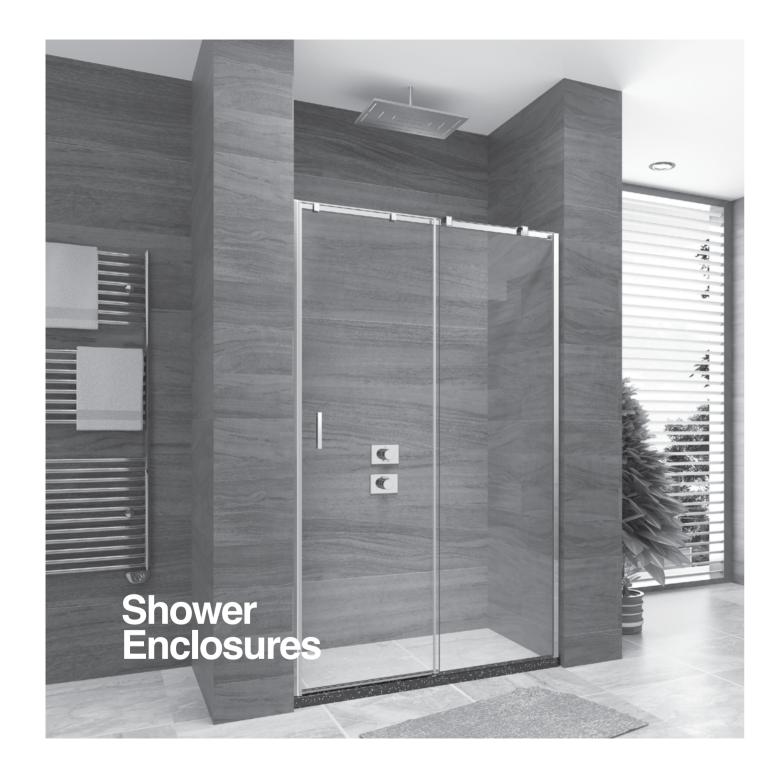

# Shower Enclosures

Jaguar's Ready-to-Fit Shower Enclosures are a must for every bathroom to minimise the dangers of slipping and falling. Readily available in standard sizes, these Shower Enclosures separate dry and wet areas and optimise bath spaces. These are made with toughened safety glass, high quality hinges and brassware. With easy clean property, these enclosures come with a 5 years' warranty on hardware.

#### Features:

- Jaquar's Ready-to-Fit Shower Enclosures are a must for every bathroom to minimise the dangers of slipping and falling.
- Readily available in standard sizes Separates dry and wet areas and optimises bath spaces
- Easy Clean (Anti-Limescale Treatment) Brass Hardware Made of toughened safety glass and high quality hinges
- Choose from Frameless, Semi-framed and Framed enclosures 
   One-stop solution (Design Installation Maintenance)
- Available at leading sanitaryware stores 5 Years Warranty on Hardware

- Tempered glass: Option of 6 mm, 8 mm and 10 mm. Advantages of tempering/toughened glass:
- **1.** 4-5 times stronger then normal float glass
- 2. Breaks into small pieces/dices minimising risk of injury
- 3. Can resist thermal stress as edge strength is higher. Tempering done at Jaquar's own fully automatic state of the art tempering unit
- Tempering for shower enclosure glasses only
- 90% of an enclosure is glass, so glass must conform to the highest safety standards as it is used in the bathroom