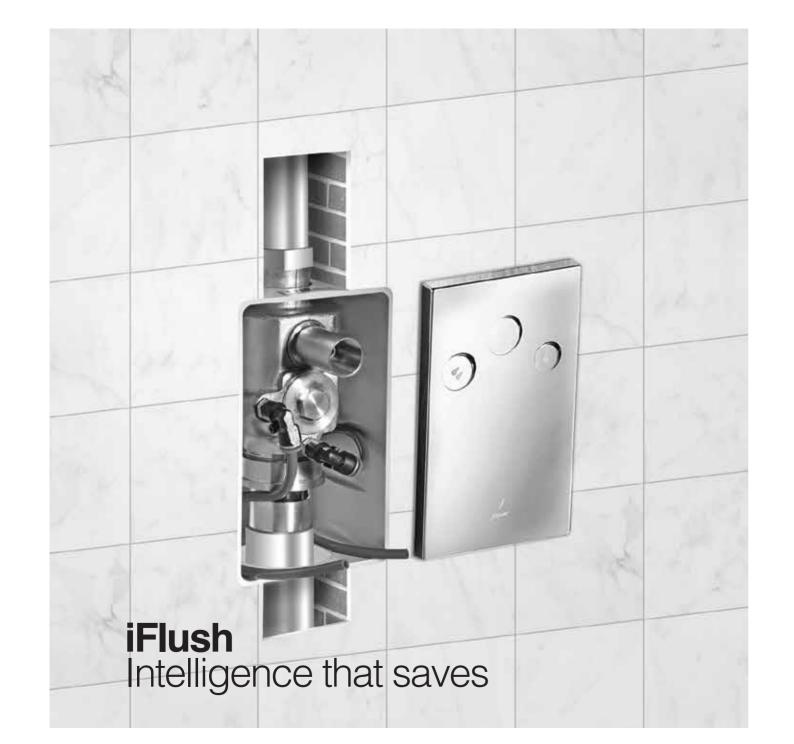

# i Flush

The intelligent flushing mechanism that installs directly in the normal pipeline!

#### i Flush advantages

- Aesthetic appeal
- Easy maintenance
- In-built control valve
- Installs directly in 20 mm (3/4") pipeline

- No need to wait if waste is not cleared in one flush
- Saves money and saves the space needed for a flush tank
- Installs in a 4" wall no need to construct a separate ledge wall
- Makes repeated flushing possible, unlike concealed cisterns which take time to fill up after flushing