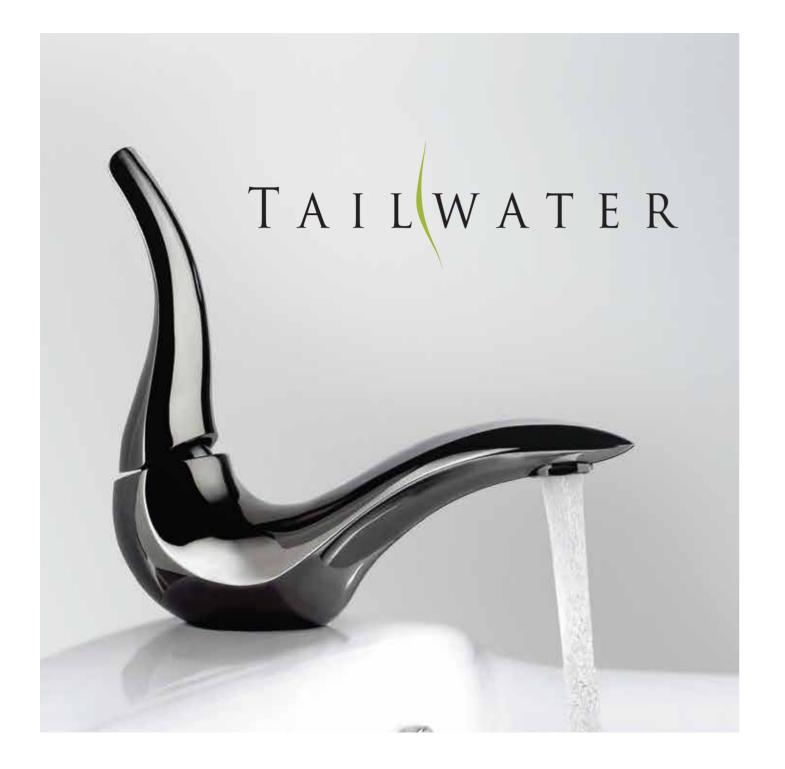

# Winning Awards Worldwide

Artize Renowned **Designers** Award Winning Products

Claudia Danelon: Tailwater, Arc

Lisa Bosi: Drop, Ellipse, Alive

Michael Foley: Tiaara

Parichay Mehra: Linea, Confluence

engineered piece of industrial design.

Tailwater is a striking and iconic piece of bathroom fitting - a new, minimalist design classic. A zoomorphic, abstract image of a bird, perched on the edge of a pool, it is a beautifully