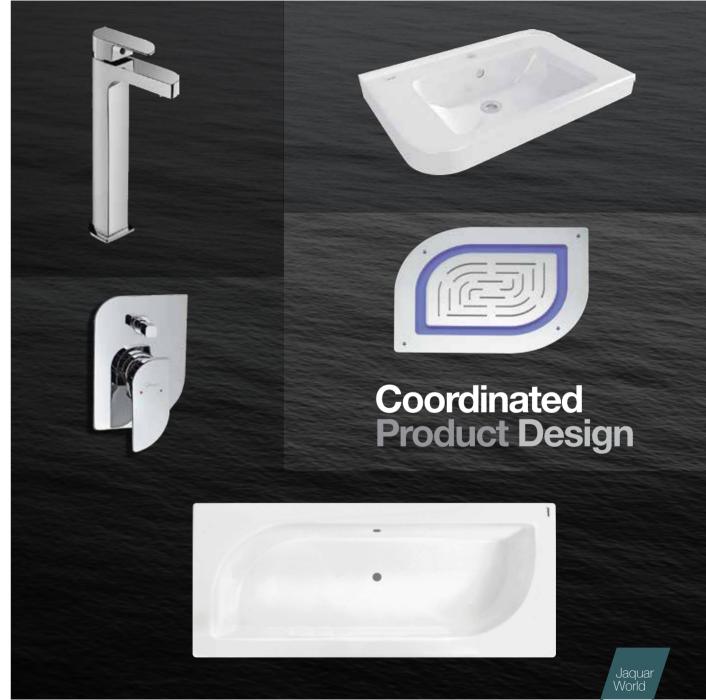

# Coordinated Bathroom Designs that go with your lifestyle

There are people who are glad to have the most exquisitely designed and precision engineered products in their bathroom. Then, there are a few more who demand a premium range of bathroom fittings that also coordinate well with each other. It's for such connoisseurs that Jaquar has created coordinated designs that flow from tap to basin, shower to bathtub, ceramic to accessories...Products that let bathrooms make an impeccable impression with their well coordinated looks and complement their style.