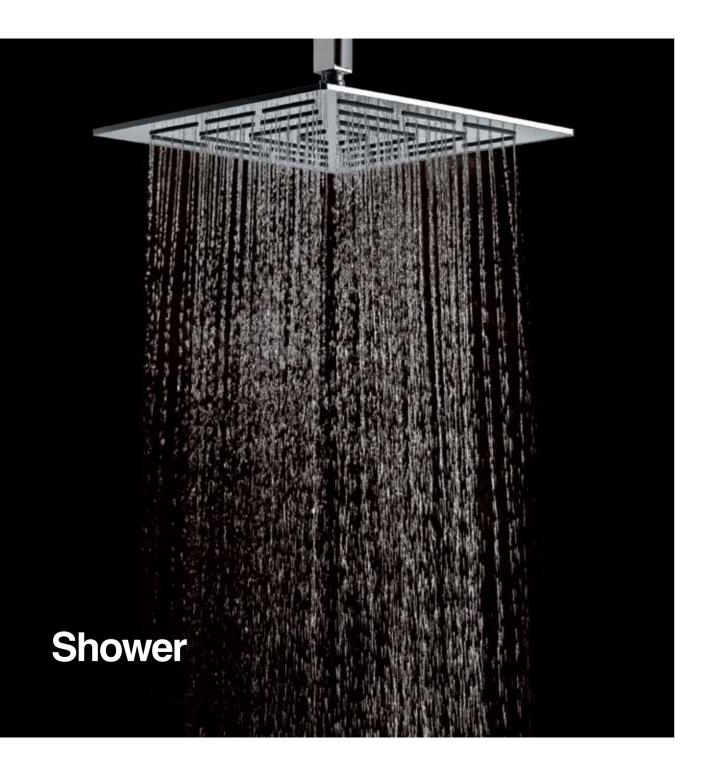

# Shower

Jaquar showers are designed to deliver a range of experiences, to let you have a shower of your choice every time. Our overhead, hand and body showers complement a wide range of shower systems, catering to your unique showering habits, design and installation requirements.

Our advanced showers are designed to deliver great precision and consistent water distribution to each individual nozzle. Jaquar Showers give you a choice of up to 5 different flows matching your mood. Whichever flow you choose, you will be assured of an ultimate experience every time.