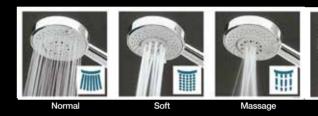

Our advanced showers are designed to deliver great precision and consistent water distribution to each individual nozzle. Jaquar Showers give you a choice of up to 5 different flows matching your mood. Whichever flow you choose, you will be assured of an ultimate experience every time.