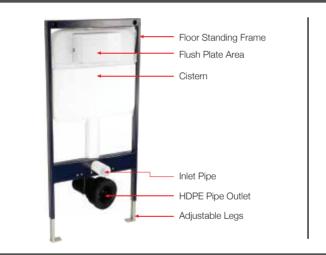

Jaquar's floor standing frames with concealed cisterns not only provide the benefits of easy, quick and perfect installation, but also allow you to choose contemporary wall mounted sanitaryware of your choice for the bathroom.

Features:

- Easy installation
- Load bearing capacity
- Perfect easy alignmentAdjustable height
- Wide compatibility of WC

Features:

- Saves water
- Less noise
- Perfect pan cleaning
- No damage from condensation
- Easy to install and maintain