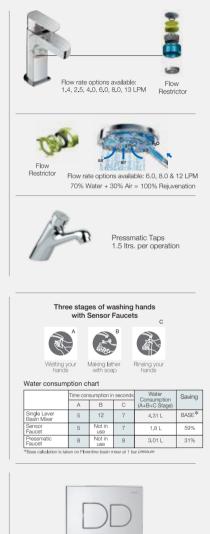

#### Flow Restrictors

This is a revolutionary technology that lets your faucets and showers save up to 80% of water without compromising on the flow. Jaquar Flow Restrictors adjust the flow in both low and high pressure conditions and offer the same voluminous flow every time.

#### Air Showers

Jaquar's Air Showers have a built-in air mixer that mixes air and water in a manner that makes shower drops lighter but voluminous. This revolutionary technology helps Jaquar Air Showers save up to 30% of water without compromising on the showering experience. Choose from a wide range of Hand and Overhead Jaquar Air Showers with single and multi-flow options.

#### Pressmatic Faucets

Faucets with technology that allows only a fixed quantity (750 ml) of water to flow with every press of its knob. This mechanism not only prevents water wastage during each use, but also provides ease of operation. Jaquar Pressmatic Faucets are recommended for bathrooms of high traffic locations like restaurants, clubs, hotels, colleges, hospitals, airports, etc.

#### Sensor Faucets

Faucets with technology that allows water to flow only when you need it and shuts it as soon as you move your hands away, resulting in zero wastage of water. There's no better way to save water than turning it off when you don't need it. Example, while washing hands with soap, you can save water when lathering. Use Jaquar Sensor Faucets in high traffic areas like restaurants, clubs, hotels, colleges, hospitals, airports, etc.

#### Dual Flush

Flushes that use more water than needed are the biggest water wastage culprits in every home. Jaquar's Dual Flushing Systems enable you to use either a combination of 3/6 ltrs. of water or 2/4 ltrs. of water, depending on your water closet. Jaquar's beta valve is designed to save 50-60% of water every day.