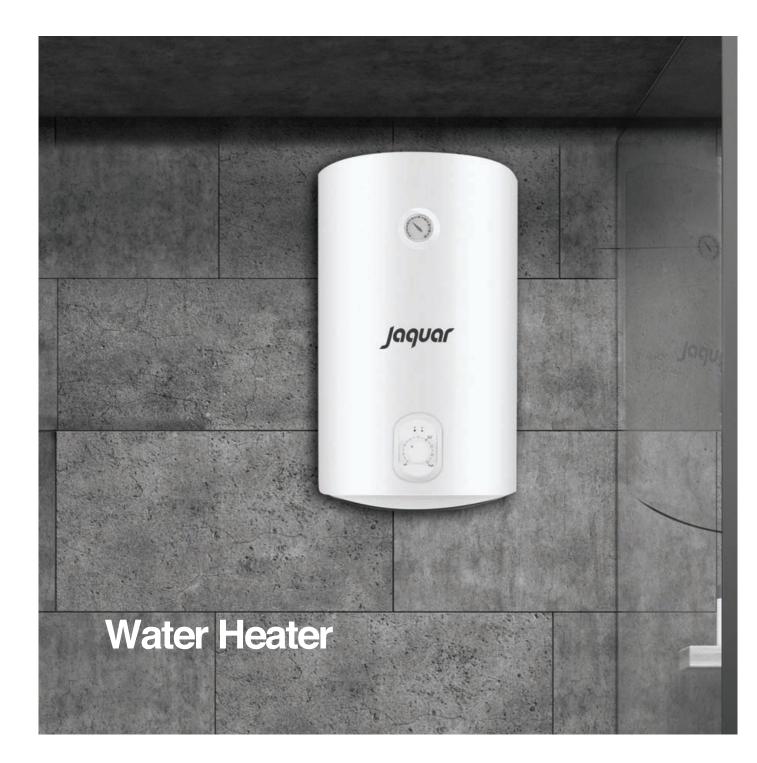

# Water Heater

Every bathroom needs a different size of water heater depending on the climate of the place, the kind of fittings used and the number of people who use it. Rain showers, bathtubs and whirlpools need larger water heaters, while kitchens require smaller-sized ones.

Jaquar has introduced a full range of modern water heaters ranging from 6 litre for your kitchen to 500 litre for large homes. Jaquar's range of water heaters has been developed to work in tough conditions with features that offer more safety, more savings and more life built-in. Ask your Jaquar Bath Expert to recommend the right one for your needs.

Jaquar offers a wide range of water heaters using different energy sources - Electric, Gas & Air to Heat water heaters (Heat Pump).